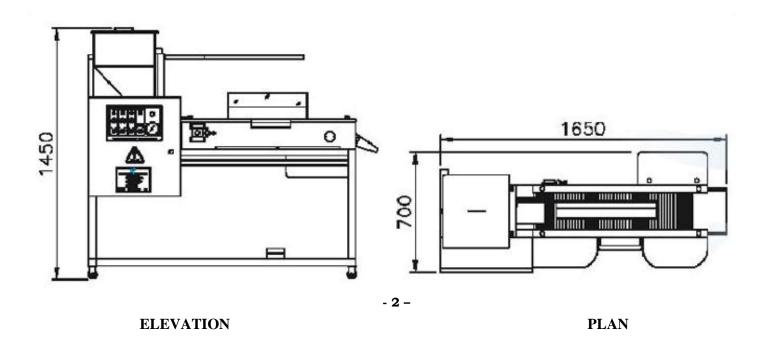

## **TABLET INSPCTION MACHINE:**

**TABLET INSPECTION MACHINE** is one of the best options to ensure that the defective tablets and capsules will be rejected before leaving the manufacturing area, and only best quality tablets and capsules will be packed for being delivered to the consumers.

## **Technical Data: Tablet Inspection:**

| Model<br>No. | Power<br>Supply     | Conveyor<br>Drive                        | Roller<br>Drive                          | Conveyor<br>Speed<br>Regulator           | Roller<br>Speed<br>Regulator             | Vibrator                                           | Illuminator                       | Weight             |
|--------------|---------------------|------------------------------------------|------------------------------------------|------------------------------------------|------------------------------------------|----------------------------------------------------|-----------------------------------|--------------------|
| TCI          | 230V,<br>50Hz<br>AC | 1/4 Hp<br>Bonfigiloli<br>geared<br>motor | 1/4 Hp<br>Bonfigiloli<br>geared<br>motor | 0.4 KW /<br>0.5 HP,<br>220 V AC<br>Drive | 0.4 KW /<br>0.5 HP,<br>220 V AC<br>Drive | Vibrotechnic<br>make 230 V<br>AC with<br>regulator | Electronic<br>Choke<br>Tube light | 150 Kgs.<br>Aprox. |